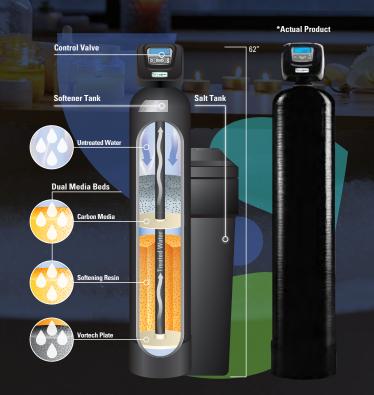

## **HOW IT WORKS**

- 1. Untreated water flows through the carbon media addressing the chlorine/chloramines in the water. Resins soften water by reducing calcium and magnesium in water.
- 2. Water then flows through the first Vortech plate and through the softening resin.
- 3. TechSoft media softens water by reducing calcium, magnesium and certain metals in the water.
- 4. Conditioned water flows effectively through the Vortech plate and enters your home providing better water, cleaner laundry, softer skin, easier cleaning, as well as soap, energy, and appliance savings.
- 5. When the softening resin is ready to be cleaned and recharged, the system uses a brine (salt or potassium) solution accompanied by the Vortech plate to efficiently lift and clean the resin while providing significant salt and water savings due to its revolutionary design.